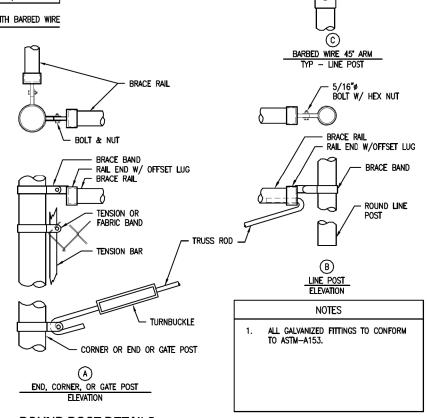

WITH ROUND POSTS & WITH BARBED WIRE

PRESSED STEEL ARM

ELEVATION

SECTION

## ROUND POST DETAILS

NOT TO SCALE DETAIL: ROUND POST HINGE

NOT TO SCALE

| _ |          |     |      |                |                       |        |       |      |  |  |
|---|----------|-----|------|----------------|-----------------------|--------|-------|------|--|--|
|   | DESIGN   | AKS | 6/13 | I-44 &         | US-62 INTERCH         | ANGE   |       |      |  |  |
|   | DRAWN    | BWH | 6/13 |                | MISCELLANEOUS DETAILS |        |       |      |  |  |
|   | CHECKED  | JES | 5/17 | (SHEET 2 OF 3) |                       |        |       |      |  |  |
|   | APPROVED |     |      |                |                       |        |       |      |  |  |
|   | SQUAD    | GAR | VER  | STATE          | JOB NO2705            | 50(04) | SHEET | NO.8 |  |  |