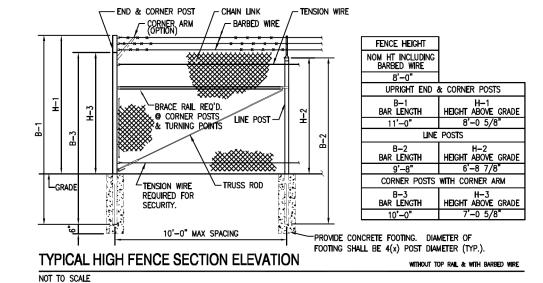

NOTE: FENCE DETAILS SHOWN ON THIS SHEET SHALL BE USED TO CONSTRUCT FENCE ALONG FT. SILL MILITARY RESERVE. NEW FENCE SHALL BE CONSTRUCTED AND PERIMETER SECURED PRIOR TO REMOVAL OF EXISTING FENCE.