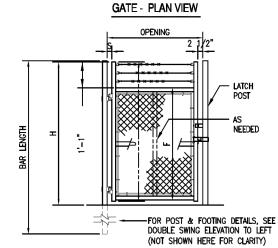

TYPICAL SWING GATE ELEVATIONS- DOUBLE W/ (4) BAYS & SINGLE SHOWN

NOT TO SCALE

OKLAHOMA DEPARTMENT OF TRANSPORTATION FED. ROAD DIST. NO. STATE JOB PIECE NO. FISCAL SHEET TOTAL YEAR NO. SHEETS

6 OKLA. 27050(04) 2017