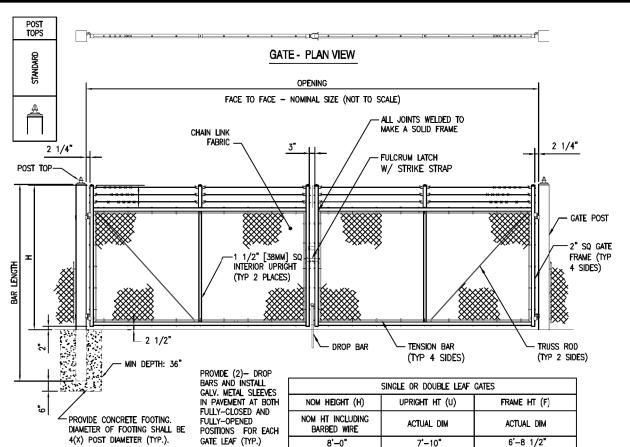

|  | SINGLE LEAF GATES           |                              |                                          |  |  |  |
|--|-----------------------------|------------------------------|------------------------------------------|--|--|--|
|  | OPENING                     | GATE POSTS                   | HINGE SPACE (S)                          |  |  |  |
|  | FACE TO FACE                | SQ & RND SIZES               | POST TO UPRIGHT                          |  |  |  |
|  | 3'-0"<br>THROUGH<br>6'-0"   | 2 1/2" SQ<br>OR<br>2.875" OD | FOR SQUARE & ROUND GATE POSTS:<br>2 1/4" |  |  |  |
|  | 7'-0"<br>THROUGH<br>10'-0"  | 3" SQ<br>OR<br>4" OD         | FOR SQUARE & ROUND GATE POSTS:<br>2 1/4" |  |  |  |
|  | 11'-0"<br>THROUGH<br>12'-0" | 4" SQ<br>OR<br>4" OD         | FOR SQUARE & ROUND GATE POSTS:<br>2 1/4" |  |  |  |

TYPICAL SWING GATE ELEVATIONS- DOUBLE W/ (4) BAYS & SINGLE SHOWN

NOT TO SCALE

OKLAHOMA DEPARTMENT OF TRANSPORTATION FED. ROAD DIST. NO. STATE JOB PIECE NO. FISCAL SHEET TOTAL YEAR NO. SHEETS

6 OKLA. 27050(04) 2017